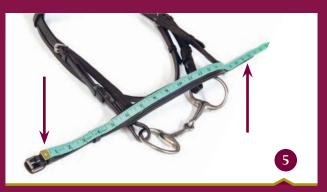

#### **NOSEBAND**

Measure the noseband, excluding the buckle, from one end to the hole that you do up on.