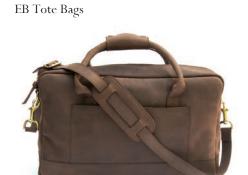

### **EB LEATHER BAGS**

All EB bags are made from quality leather by skilled craftsman. The EB Manbag and the EB Overnight bag have a phone pocket, a padded section for a laptop and zip section for documents.

EB Overnight Bag

EB Manbag EB Laptop Holdall EB Handy Bag

26