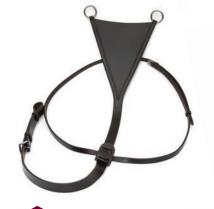

## **EB GRACKLE BRIDLES**

EB Pony Grackle

EB Padded Grackle

EB Grackle Wave Browband

EB Small Pony Grackle

EB Grackle

EB Swarovski Grackle

### **GRACKLE MEASUREMENT GUIDE**

Measure from where the cheekpiece joins the bit one side over the head to where the cheekpiece joins the bit the other side.

INCHES/CM

INCHES/CM