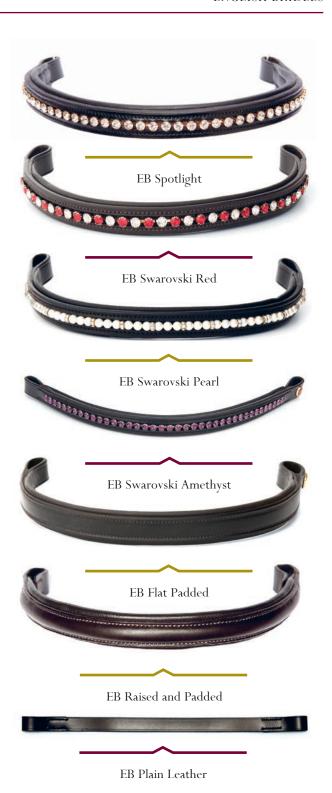

### **EB BROWBANDS**

The unique range of EB Browbands offers quality browbands in a range of stunning designs. They are made from quality English leather and genuine Swarovski crystals.

info@englishbridles.co.uk | www.englishbridles.co.uk