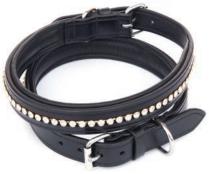

## **EB DOG COLLARS**

EB dog collars are made from the finest leathers.

EB Swarovski 1" wide

Light Oak Bark

EB Black Swarovski ¾"