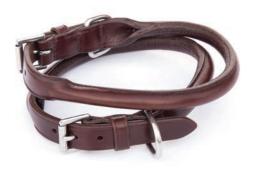

## **EB DOG COLLARS**

EB dog collars are made from the finest leathers.

EB Swarovski 1" wide

Light Oak Bark

EB Black Swarovski ¾"

## **EB DOG COLLARS**

EB Black Rolled 5/8" Buckle

1 inch Oak Bark

EB Chestnut Rolled ½" Buckle

info@englishbridles.co.uk | www.englishbridles.co.uk