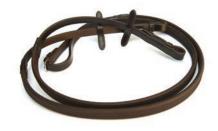

### **EB REINS**

English Bridles offers a wide range of craftsman made, quality English leather reins, with stainless steel fastenings.

EB Plain Reins

EB Laced Reins

EB Plaited Reins

EB ½" Half Rubber Curb Reins

EB ½" Curb Rein

EB Half Rubber with Spacers

EB Half Rubber Reins

EB Suregrip

15

### **SIZES**

EB Full Size Reins 58"

EB Cob Size Reins 52"

EB Pony Size Reins 48"

EB Show Pony Size Reins 46"

EB Small Pony Size Reins 40"

EB Biothane

Small Bobble Billet Rubber