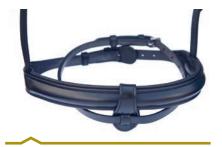

## **EB GRACKLE BRIDLES**

EB Pony Grackle

EB Padded Grackle

EB Grackle Wave Browband

EB Small Pony Grackle

EB Grackle

EB Swarovski Grackle

### **GRACKLE MEASUREMENT GUIDE**

Measure from where the cheekpiece joins the bit one side over the head to where the cheekpiece joins the bit the other side.

INCHES/CM

INCHES/CM