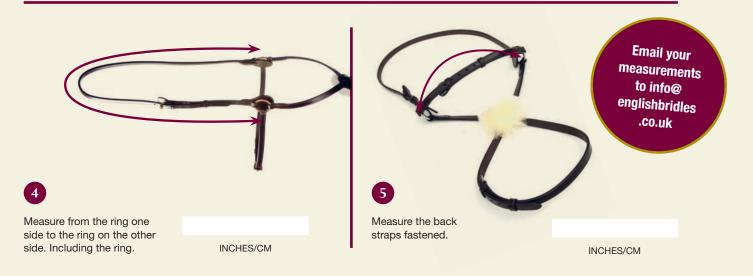

#### **BIT TO BIT**

From where the cheekpieces join the bit one side over the head to where the cheekpieces join the bit the other side.

#### **NOSEBAND**

Measure the noseband, excluding the buckle, from one end to the hole that you do up on.