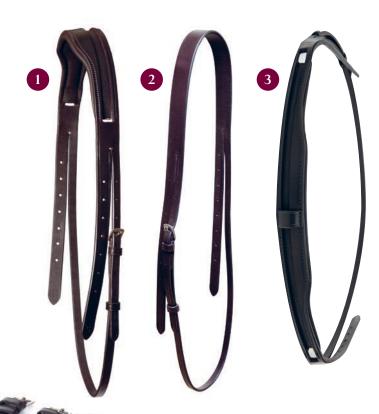

### EB HEADPIECES

The cut back comfort headpiece positions the bridle further back than a traditional headpiece. The show bridle range has a plain traditional headpiece but we can put together a show bridle with a Comfort headpiece. Comfort, Comfort Dressage and Grackle bridles have the comfort cut back headpiece.

- 1 EB Comfort Cut Back Headpiece
- 2 EB Traditional Headpiece
- 3 EB Double Bridle Comfort Headpiece

EB Billet Hook Cheekpieces are available in ½", 5/8" and ¾" width. Standard width 5/8" cheekpieces are available with billet hooks, buckles or clip fastenings.