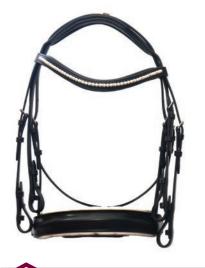

## **EB COMFORT BRIDLES**

EB Flat Padded Flash

EB Elite Fixed Flash

EB Comfort Cavesson

EB Comfort Flat Padded

EB Elite Cavesson

EB Comfort Medium Flash