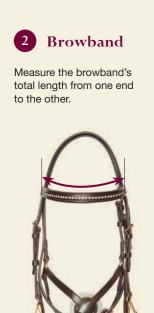

#### **BROWBAND**

Measure the browband's total length from one end to the other.