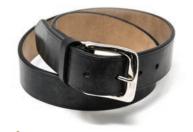

### EB HANDCRAFTED BELTS

Only the best leather is used for our range of belts. The leather is cut and prepared by hand, the buckle is hand stitched in place and not glued or stapled, which gives a much desired feel of quality and craftsmanship.

Light Oak Bark

Chestnut

See the full range on our website.

Black

Black Oak Bark

EB Jodhpur Belt

EB Narrow Oak Bark Belt

EB Key Rings