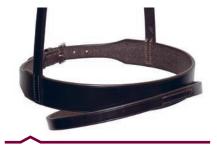

### **EB GIRTHS**

EB Girths have elastic at both ends - just one elastic can cause a twist in the saddle.

Stainless steel roller buckles, high quality stitching and a durable supple leather are features of all of our girths.

The girth can be selected with or without a ring.