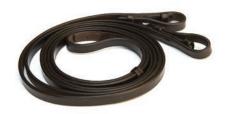

### **EB REINS**

English Bridles offers a wide range of craftsman made, quality English leather reins, with stainless steel fastenings.

EB Plain Reins

EB Laced Reins

EB Plaited Reins

EB ½" Half Rubber Curb Reins