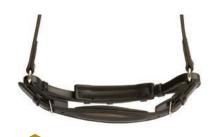

## **EB COMFORT BRIDLES**

EB Flat Padded Flash

EB Elite Fixed Flash

EB Comfort Cavesson

EB Comfort Flat Padded

EB Elite Cavesson

EB Comfort Medium Flash