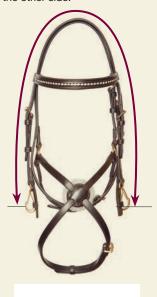

### HOW TO MEASURE YOUR BRIDLE GUIDE

# Is it difficult to get a Bridle to fit your horse?

Let us customise one for you - simply follow the 'How to measure your bridle guide'. Then email the measurements to: info@englishbridles.co.uk

We'll do the rest!

#### **HEADPIECE**

From the end of the throatlash one side to the end of the point strap the other side.

#### **BIT TO BIT**

From where the cheekpieces join the bit one side over the head to where the cheekpieces join the bit the other side.