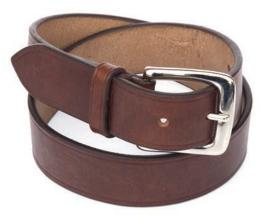

### EB HANDCRAFTED BELTS

Only the best leather is used for our range of belts. The leather is cut and prepared by hand, the buckle is hand stitched in place and not glued or stapled, which gives a much desired feel of quality and craftsmanship.

Light Oak Bark

Chestnut

See the full range on our website.

Black

Black Oak Bark

EB Jodhpur Belt

EB Narrow Oak Bark Belt

EB Key Rings