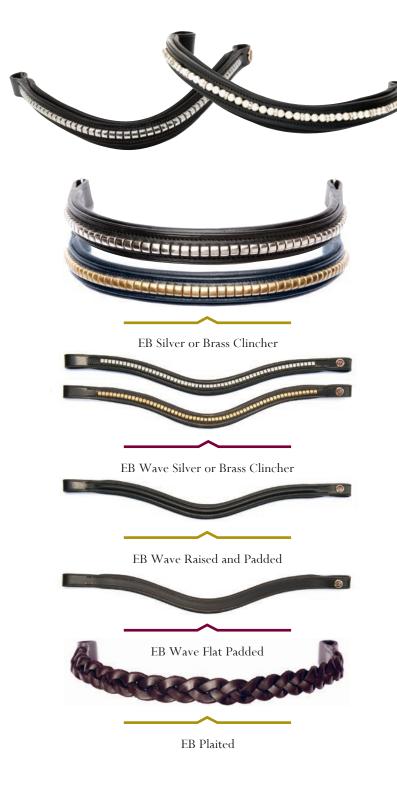

### **EB BROWBANDS**

The unique range of EB Browbands offers quality browbands in a range of stunning designs. They are made from quality English leather and genuine Swarovski crystals.

info@englishbridles.co.uk | www.englishbridles.co.uk