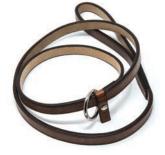

### **EB REINS**

English Bridles offers a wide range of craftsman made, quality English leather reins, with stainless steel fastenings.

EB Plain Reins

EB Laced Reins

EB Plaited Reins

EB ½" Half Rubber Curb Reins

EB ½" Curb Rein

EB Half Rubber with Spacers

EB Half Rubber Reins

EB Suregrip

15