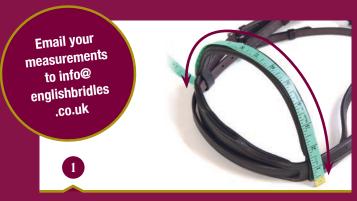

### HOW TO MEASURE YOUR BRIDLE GUIDE

# Is it difficult to get a Bridle to fit your horse?

Let us customise one for you - simply follow the 'How to measure your bridle guide'. Then email the measurements to: info@englishbridles.co.uk

We'll do the rest!