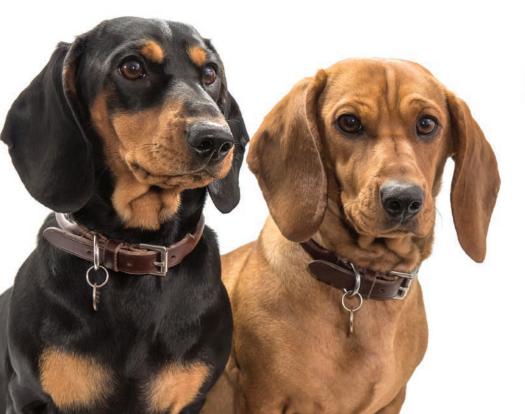

## **EB DOG COLLARS**

EB dog collars are made from the finest leathers.

EB Swarovski 1" wide

Light Oak Bark

EB Black Swarovski ¾"

## **EB DOG COLLARS**

EB Black Rolled 5/8" Buckle

1 inch Oak Bark

EB Chestnut Rolled ½" Buckle

info@englishbridles.co.uk | www.englishbridles.co.uk