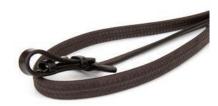

### **EB REINS**

English Bridles offers a wide range of craftsman made, quality English leather reins, with stainless steel fastenings.

EB Plain Reins

EB Laced Reins

EB Plaited Reins

EB ½" Half Rubber Curb Reins

EB ½" Curb Rein

EB Half Rubber with Spacers

EB Half Rubber Reins

EB Suregrip

15

### **SIZES**

EB Full Size Reins 58"

EB Cob Size Reins 52"

EB Pony Size Reins 48"

EB Show Pony Size Reins 46"

EB Small Pony Size Reins 40"

EB Biothane

Small Bobble Billet Rubber