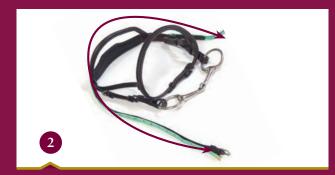

### HOW TO MEASURE YOUR BRIDLE GUIDE

# Is it difficult to get a Bridle to fit your horse?

Let us customise one for you - simply follow the 'How to measure your bridle guide'. Then email the measurements to: info@englishbridles.co.uk

We'll do the rest!