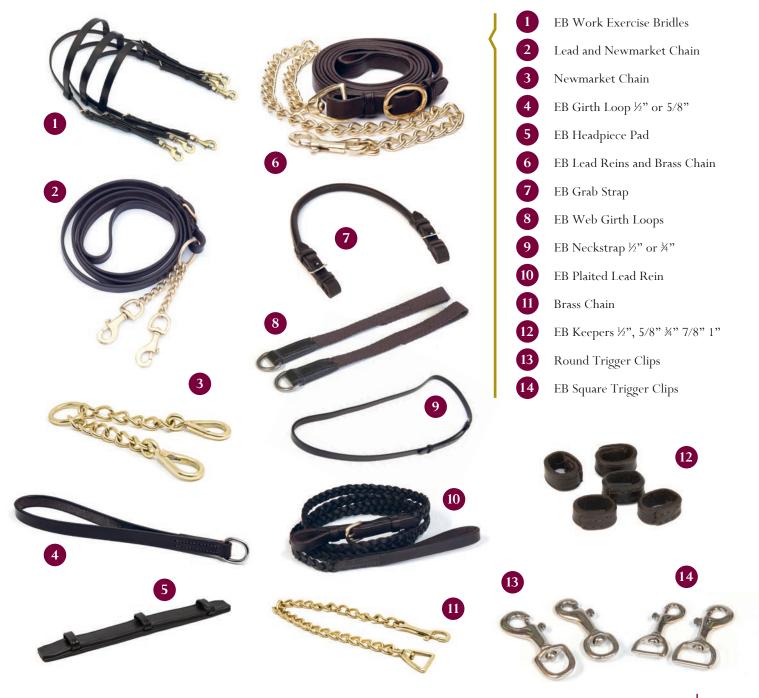

- 1 EB Comfort Cut Back Headpiece
- 2 EB Traditional Headpiece
- 3 EB Double Bridle Comfort Headpiece

EB Billet Hook Cheekpieces are available in ½", 5/8" and ¾" width. Standard width 5/8" cheekpieces are available with billet hooks, buckles or clip fastenings.