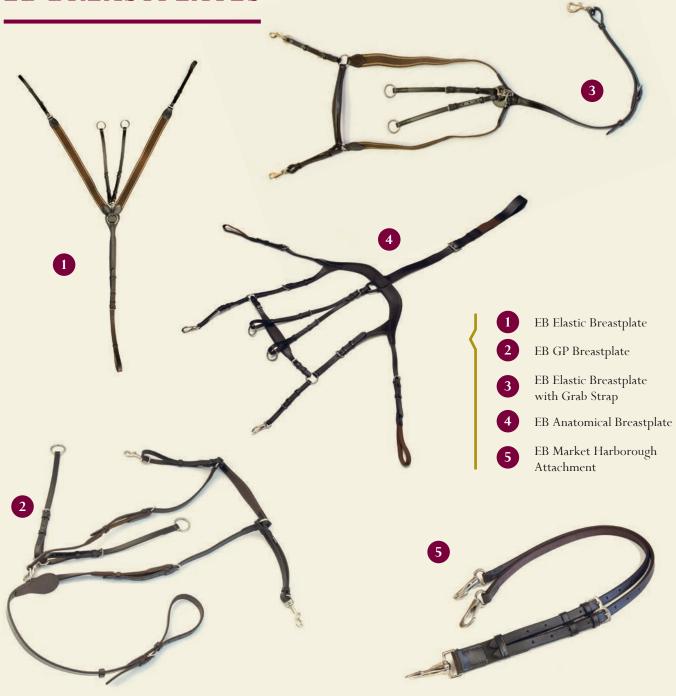

The Derby and representing his country many times and has gold, silver and bronze medals to his credit.



See the full range on our website.

The EB Atherstone girth is shaped to prevent rubbing. (Sizes from 40" – 56")

### **EB GIRTHS**

EB Girths have elastic at both ends - just one elastic can cause a twist in the saddle.

Stainless steel roller buckles, high quality stitching and a durable supple leather are features of all of our girths.

The girth can be selected with or without a ring.



## **EB MARTINGALES**



EB Running Martingale



EB Martingale with Detachable Clip



EB Standing Martingale



EB Standing Martingale Attachment



EB Bib Martingale



EB Bib Martingale Attachment

- EB Running Martingale
  Attachment
- EB Martingale
  Attachments





## **EB BREASTPLATES**





### EB HANDCRAFTED BELTS

Only the best leather is used for our range of belts. The leather is cut and prepared by hand, the buckle is hand stitched in place and not glued or stapled, which gives a much desired feel of quality and craftsmanship.







Light Oak Bark



Chestnut

See the full range on our website.







Black

Black Oak Bark

EB Jodhpur Belt

EB Narrow Oak Bark Belt



EB Key Rings





### **EB LEATHER BAGS**

All EB bags are made from quality leather by skilled craftsman. The EB Manbag and the EB Overnight bag have a phone pocket, a padded section for a laptop and zip section for documents.



EB Overnight Bag









EB Manbag EB Laptop Holdall EB Handy Bag



26

## **EB DOG COLLARS**

EB dog collars are made from the finest leathers.



EB Swarovski 1" wide



L