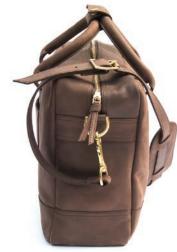

### **EB LEATHER BAGS**

All EB bags are made from quality leather by skilled craftsman. The EB Manbag and the EB Overnight bag have a phone pocket, a padded section for a laptop and zip section for documents.

EB Overnight Bag

EB Manbag EB Laptop Holdall EB Handy Bag

26