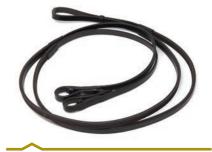

### **EB REINS**

English Bridles offers a wide range of craftsman made, quality English leather reins, with stainless steel fastenings.

EB Plain Reins

EB Laced Reins

EB Plaited Reins

EB ½" Half Rubber Curb Reins