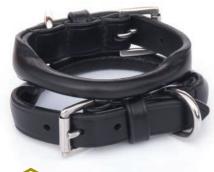

## **EB DOG COLLARS**

EB dog collars are made from the finest leathers.

EB Swarovski 1" wide

Light Oak Bark

EB Black Swarovski ¾"

## **EB DOG COLLARS**

EB Black Rolled 5/8" Buckle

1 inch Oak Bark

EB Chestnut Rolled ½" Buckle

info@englishbridles.co.uk | www.englishbridles.co.uk