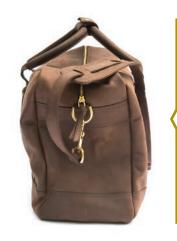

### **EB LEATHER BAGS**

All EB bags are made from quality leather by skilled craftsman. The EB Manbag and the EB Overnight bag have a phone pocket, a padded section for a laptop and zip section for documents.

EB Overnight Bag

EB Manbag EB Laptop Holdall EB Handy Bag

26