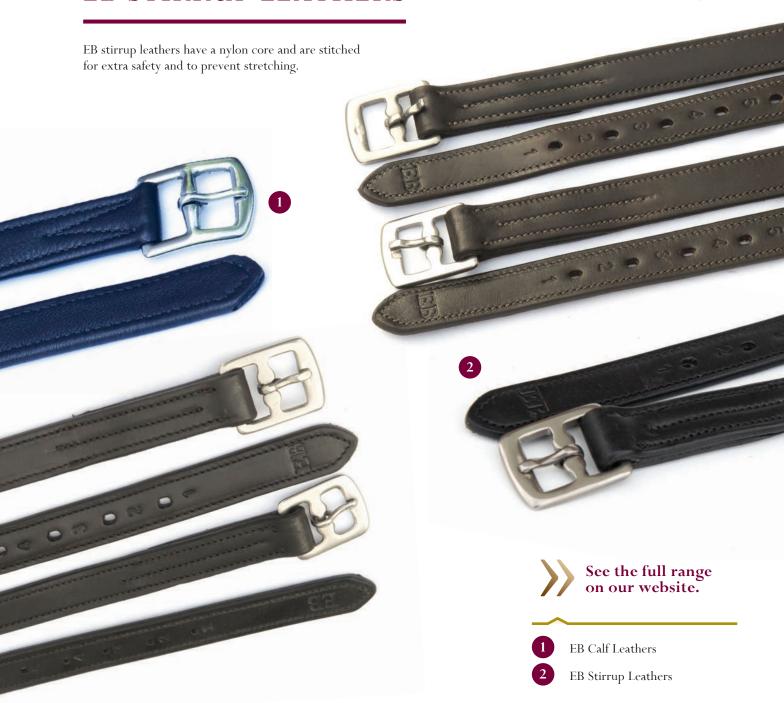

ze Reins 58"

EB Cob Size Reins 52"

EB Pony Size Reins 48"

EB Show Pony Size Reins 46"

EB Small Pony Size Reins 40"









EB Biothane



Small Bobble Billet Rubber



EB Large Bobble Billet Rubber



EB Large Bobble Buckle Rubber



**EB** Leather Spacers



EB Draw Reins





### **EB BROWBANDS**

The unique range of EB Browbands offers quality browbands in a range of stunning designs. They are made from quality English leather and genuine Swarovski crystals.





info@englishbridles.co.uk | www.englishbridles.co.uk









## **EB HEADCOLLARS**



See the full range on our website.









EB Chestnut Comfort

EB Havana Comfort

EB Australian Nut Comfort

EB Black Comfort







EB Havana Small Pony



EB Australian Nut Comfort



EB Havana Classic



## **EB STIRRUP LEATHERS**



### **EB STUDGUARDS**

"They (EB Studguards) are so supple and fit without rubbing"

**Di Fairclough**, a UKCC level 3 BSJA coach and HOYS winner recommends EB Stud Guards.

EB Stud Guard (Sizes 40" - 56")

"I recommend EB Girths and Studguards for style and Comfort"

**Nigel Coupe** has numerous showjumping wins including The Derby and representing his country many times and has gold, silver and bronze medals to his credit.



See the full range on our website.

The EB Atherstone girth is shaped to prevent rubbing. (Sizes from 40" – 56")

### **EB GIRTHS**

EB Girths have elastic at both ends - just one elastic can cause a twist in the saddle.

Stainless steel roller buckles, high quality stitching and a durable supple leather are features of all of our girths.

The girth can be selecte