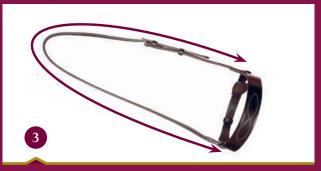

### **GRACKLE MEASUREMENT GUIDE**

Measure from where the cheekpiece joins the bit one side over the head to where the cheekpiece joins the bit the other side.

INCHES/CM

INCHES/CM