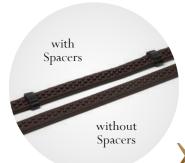

EB ½" Curb Rein

EB Half Rubber with Spacers

EB Half Rubber Reins

EB Suregrip

15

EB Large Bobble Billet Rubber

EB Large Bobble Buckle Rubber

**EB** Leather Spacers

EB Draw Reins