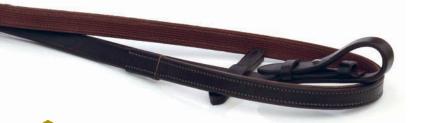

### **EB REINS**

English Bridles offers a wide range of craftsman made, quality English leather reins, with stainless steel fastenings.

EB Plain Reins

EB Laced Reins

EB Plaited Reins

EB ½" Half Rubber Curb Reins

EB ½" Curb Rein

EB Half Rubber with Spacers

EB Half Rubber Reins

EB Suregrip

15