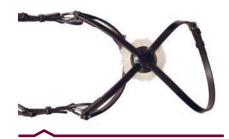

### **GRACKLE MEASUREMENT GUIDE**

Measure from where the cheekpiece joins the bit one side over the head to where the cheekpiece joins the bit the other side.

INCHES/CM

INCHES/CM