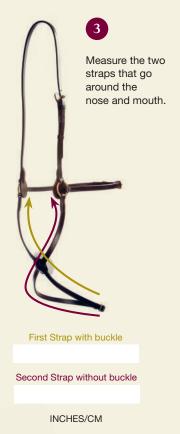

#### **NOSEBAND HEAD STRAP**

Measure the headstrap from where it joins the noseband one side over the head to where it joins the noseband the other side. Do not include the noseband.

#### **NOSEBAND**

Measure the noseband, excluding the buckle, from one end to the hole that you do up on.