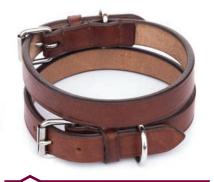

## **EB DOG COLLARS**

EB dog collars are made from the finest leathers.

EB Swarovski 1" wide

Light Oak Bark

EB Black Swarovski ¾"

## **EB DOG COLLARS**

EB Black Rolled 5/8" Buckle

1 inch Oak Bark

EB Chestnut Rolled ½" Buckle

info@englishbridles.co.uk | www.englishbridles.co.uk