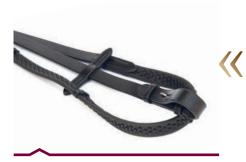

### **SIZES**

EB Full Size Reins 58"

EB Cob Size Reins 52"

EB Pony Size Reins 48"

EB Show Pony Size Reins 46"

EB Small Pony Size Reins 40"

EB Biothane

Small Bobble Billet Rubber

EB Large Bobble Billet Rubber

EB Large Bobble Buckle Rubber

**EB** Leather Spacers

EB Draw Reins