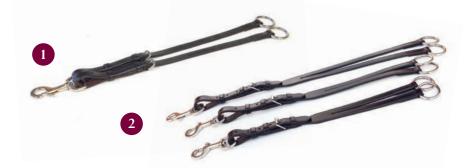

### **EB REINS**

English Bridles offers a wide range of craftsman made, quality English leather reins, with stainless steel fastenings.

EB Plain Reins

EB Laced Reins

EB Plaited Reins

EB ½" Half Rubber Curb Reins

EB ½" Curb Rein

EB Half Rubber with Spacers

EB Half Rubber Reins

EB Suregrip

15

### **SIZES**

EB Full Size Reins 58"

EB Cob Size Reins 52"

EB Pony Size Reins 48"

EB Show Pony Size Reins 46"

EB Small Pony Size Reins 40"

EB Biothane

Small Bobble Billet Rubber

EB Large Bobble Billet Rubber

EB Large Bobble Buckle Rubber

**EB** Leather Spacers

EB Draw Reins