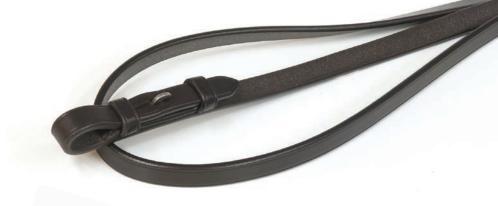

### **EB REINS**

English Bridles offers a wide range of craftsman made, quality English leather reins, with stainless steel fastenings.

EB Plain Reins

EB Laced Reins

EB Plaited Reins

EB ½" Half Rubber Curb Reins

EB ½" Curb Rein

EB Half Rubber with Spacers

EB Half Rubber Reins

EB Suregrip

15

### **SIZES**

EB Full Size Reins 58"

EB Cob Size Reins 52"

EB Pony Size Reins 48"

EB Show Pony Size Reins 46"

EB Small Pony Size Reins 40"

EB Biothane

Small Bobble Billet Rubber

EB Large Bobble Billet Rubber

EB Large Bobble Buckle Rubber

**EB** Leather Spacers

EB Draw Reins