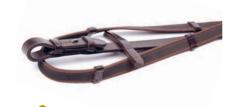

### **EB REINS**

English Bridles offers a wide range of craftsman made, quality English leather reins, with stainless steel fastenings.

EB Plain Reins

EB Laced Reins

EB Plaited Reins

EB ½" Half Rubber Curb Reins

EB ½" Curb Rein

EB Half Rubber with Spacers

EB Half Rubber Reins

EB Suregrip

15

### **SIZES**

EB Full Size Reins 58"

EB Cob Size Reins 52"

EB Pony Size Reins 48"

EB Show Pony Size Reins 46"

EB Small Pony Size Reins 40"

EB Biothane

Small Bobble Billet Rubber