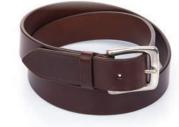

### EB HANDCRAFTED BELTS

Only the best leather is used for our range of belts. The leather is cut and prepared by hand, the buckle is hand stitched in place and not glued or stapled, which gives a much desired feel of quality and craftsmanship.

Light Oak Bark

Chestnut

See the full range on our website.

Black

Black Oak Bark

EB Jodhpur Belt

EB Narrow Oak Bark Belt

EB Key Rings