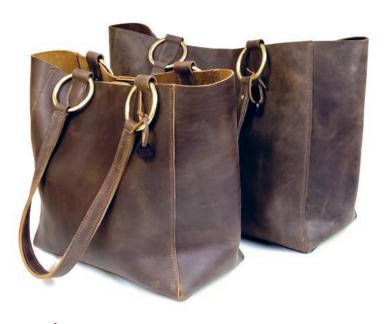

### **EB LEATHER BAGS**

All EB bags are made from quality leather by skilled craftsman. The EB Manbag and the EB Overnight bag have a phone pocket, a padded section for a laptop and zip section for documents.

EB Overnight Bag

EB Manbag EB Laptop Holdall EB Handy Bag

26