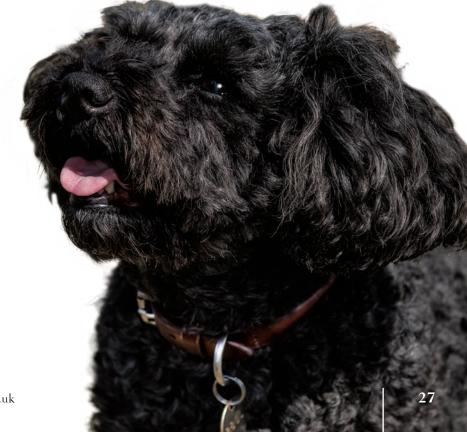

## **EB DOG COLLARS**

EB dog collars are made from the finest leathers.

EB Swarovski 1" wide

Light Oak Bark

EB Black Swarovski ¾"

## **EB DOG COLLARS**

EB Black Rolled 5/8" Buckle

1 inch Oak Bark

EB Chestnut Rolled ½" Buckle

info@englishbridles.co.uk | www.englishbridles.co.uk