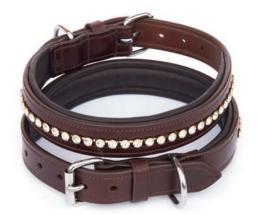

## **EB DOG COLLARS**

EB dog collars are made from the finest leathers.

EB Swarovski 1" wide

Light Oak Bark

EB Black Swarovski ¾"

## **EB DOG COLLARS**

EB Black Rolled 5/8" Buckle

1 inch Oak Bark

EB Chestnut Rolled ½" Buckle

info@englishbridles.co.uk | www.englishbridles.co.uk