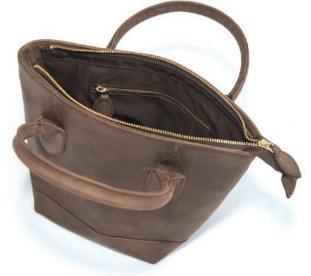

### **EB LEATHER BAGS**

All EB bags are made from quality leather by skilled craftsman. The EB Manbag and the EB Overnight bag have a phone pocket, a padded section for a laptop and zip section for documents.

EB Overnight Bag

EB Manbag EB Laptop Holdall EB Handy Bag

26